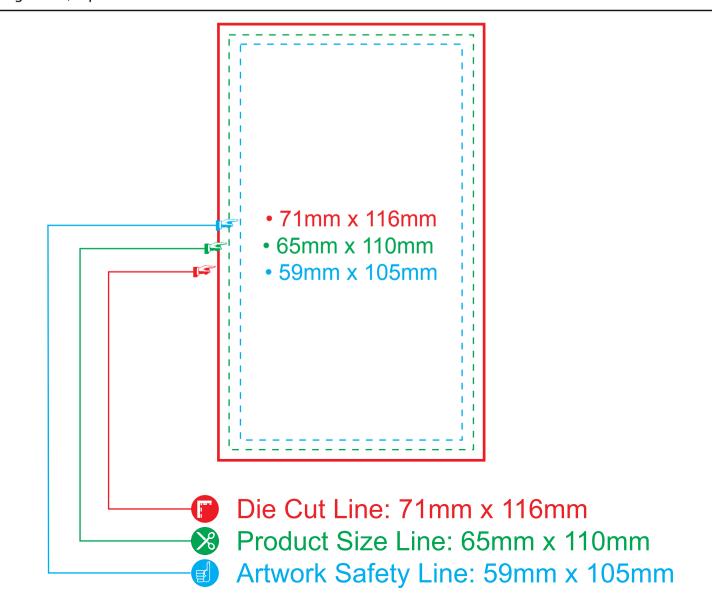

## ARTWORK TEMPLATE

Template For:

NBM-Custom 65mm x 110mm Mini NotePad

Lantor, Lta. 25835 Narbonne Ave. Lomita, CA 90717 Phone: (310) 530-1165 Fax: (310) 530-1929 www.LenticularPromo.com art@LantorLtd.com